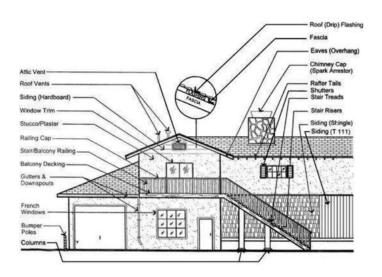

# Terra Bella Owner's Association

www.vistapaint.com

#### Color Scheme 5

0227 Moonscape
Body Color (Base)

0183 Moth Wing
Trim/Pop Outs

0190 Village Crier
Fascia/Overhangs

8398 Springs Eve

Accent: Shutters/Iron/Front Door

#### Address

7425 Midnight Rambler Street Las Vegas, Nevada 89149

### **Special Notes**

Color Disclaimer: It is recommended that these color schemes NOT be used for touch up but for repaint of entire areas to ensure color consistency.

#### Architectural Detail Guide



## **Courtesy Discount**

Use account #77742 and save up to 25% on Vista Paint manufactured paint products.

### Nearby Vista Paint Store Locations



Las Vegas / Summerlin (5 miles)
7340 West Cheyenne
Avenue
Las Vegas / Summerlin, NV
89129



Las Vegas / Valley View (15 miles) 5585 Valley View #4 Las Vegas / Valley View, NV 89118 702.802.7853



Las Vegas / Henderson (21 miles) 8872 S. Eastern Ave. Las Vegas / Henderson, NV 89123

702-790-6676

Color Advisory Dis**7112e6** 5155 64507 hips are produced as accurately as possible; however, actual paint colors may vary from these samples and from batch to batch. Paint colors are affected by many factors, including lighting, age, type of finish, type of surface, and adjacent colors. Some colors may require more than one coat for complete cov